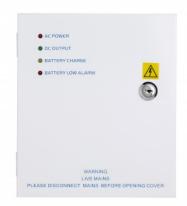

# 12VDC 5 AMP MULTI-INDICATOR **POWER SUPPLY UNIT**

This boxed power supply provides a 12Vdc output for powering access control products such as maglocks or electric releases etc. This power supplies battery back-up feature enables continuous power during mains failures when fitted with an optional lead-acid battery.

#### **FEATURES**

- Lockable hinged lid (includes 2 keys)
- Battery back-up (Battery not included) Prod ref: <u>BAT7</u>
- LED status indicators

#### **TECHNICAL INFORMATION**

- 270mm(H) x 327mm(W) x 75mm(D) Input voltage: 190-265Vac, 50 or 60Hz
  Output voltage: 12Vdc
  Output current: 3A max

- Charging voltage: 13.8V + 2% • Charge current: 800mA
- Input fuse: 2A / 250Vac
- Back-up battery: 7Ah (lead acid) Prod ref: BAT7